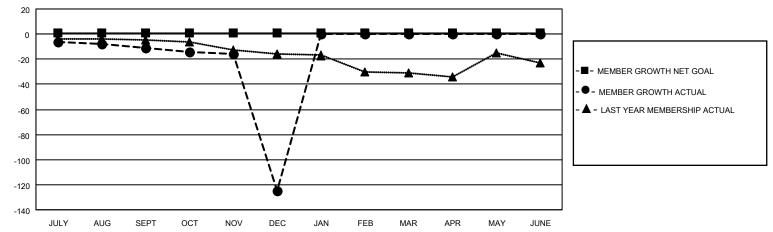

## GOALS AND ACTUAL MEMBERS CUMULATIVE

| DROPPED CLUBS: 8 |     | 2 CLUBS OF 54 ADDED 1 OR<br>MORE NEW MEMBERS | GENDER DISTRIBUTION                |              |  |
|------------------|-----|----------------------------------------------|------------------------------------|--------------|--|
|                  |     |                                              |                                    | 490 (56.98%) |  |
|                  |     |                                              | FEMALE 370 (43.02%)                |              |  |
| DROPPED MEMBERS  |     |                                              | NON BINARY                         | 0 (0.00%)    |  |
|                  |     |                                              | PREFER NOT TO ANSWER               | 0 (0.00%)    |  |
| DECEASED         | 2   |                                              |                                    |              |  |
| CLUB CANCELLED   | 105 | CLICK HERE FOR CUMULATIVE                    | TOTAL FAMILY UNIT MEMBERS 65       |              |  |
| OTHER            | 22  | MEMBERSHIP DATA                              |                                    |              |  |
| TOTAL            | 129 |                                              | FAMILY MEMBERS PAYING HALF DUES 33 |              |  |
|                  |     |                                              |                                    |              |  |

## MONTHLY MEMBERSHIP PROGRESS REPORT

LOCATION POLAND District 121 Results as of: 12/31/2021

| Clubs RESULTS FOR 2021-2022 |   |   |   | Members RESULTS FOR 2021-2022 |   |   |     |
|-----------------------------|---|---|---|-------------------------------|---|---|-----|
|                             |   |   |   |                               |   |   |     |
| JULY/AUG/SEPT               | 0 | 0 | 0 | JULY/AUG/SEPT                 | 1 | 1 | 12  |
| OCT/NOV/DEC                 | 0 | 0 | 8 | OCT/NOV/DEC                   | 0 | 3 | 117 |
| JAN/FEB/MAR                 | 0 | 0 | 0 | JAN/FEB/MAR                   | 0 | 0 | 0   |
| APR/MAY/JUNE                | 0 | 0 | 0 | APR/MAY/JUNE                  | 0 | 0 | 0   |