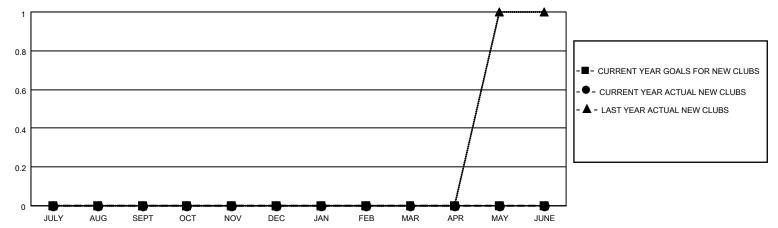

## GOALS AND ACTUAL NEW CLUBS CUMULATIVE

## MONTHLY MEMBERSHIP PROGRESS REPORT

LOCATION POLAND District 121 Results as of: 12/31/2021

| Clubs RESULTS FOR 2021-2022 |   |   |   | Members RESULTS FOR 2021-2022 |   |   |     |
|-----------------------------|---|---|---|-------------------------------|---|---|-----|
|                             |   |   |   |                               |   |   |     |
| JULY/AUG/SEPT               | 0 | 0 | 0 | JULY/AUG/SEPT                 | 1 | 1 | 12  |
| OCT/NOV/DEC                 | 0 | 0 | 8 | OCT/NOV/DEC                   | 0 | 3 | 117 |
| JAN/FEB/MAR                 | 0 | 0 | 0 | JAN/FEB/MAR                   | 0 | 0 | 0   |
| APR/MAY/JUNE                | 0 | 0 | 0 | APR/MAY/JUNE                  | 0 | 0 | 0   |